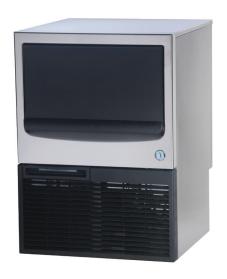

## **KM-50A CRESCENT ICE MAKER**

## **Product Description**

The KM-50A is a compact self-contained ice maker which produces clear, crescent shaped ice.

- Includes a double-sided stainless steel evaporator, which requires fewer cycles to produce a full bin of ice, thereby reducing energy consumption.
- Cubes produced are crystal clear as only the purest water molecules will freeze on to the evaporator.
- CycleSaver® design allows KM machines to produce more ice, using less energy, while cycling 1/2 as many times as the competition.
- EverCheck™ Control Board with audible alarm and diagnostic features, designed to assist service technicians in diagnosing problems.
- An easily cleanable air filter allows users to carry out a routine cleaning schedule themselves, extending the life expectancy of the ice maker.
- Cold and wet areas are insulated and separated from electrical and heat producing components. These design features improve the reliability, sanitation and reduce maintenance and service cost.

### **Specifications**

| Specification                           | KM-50A                            |
|-----------------------------------------|-----------------------------------|
| Dimensions W x D x H (mm)               | 603 x 610 x 842                   |
| AC Supply Voltage                       | 1 Phase 220 - 240V / 50Hz         |
| Electric Consumption (AT.32°C, WT.21°C) | 303W                              |
| Insulation Foam Blowing Agent           | Cyclopentane/CFC Free/ODP:o/GWP:3 |
| Heat Rejection (AT.32°C, WT.21°C)       | 920W                              |
| Refrigerant Charge                      | R134a                             |