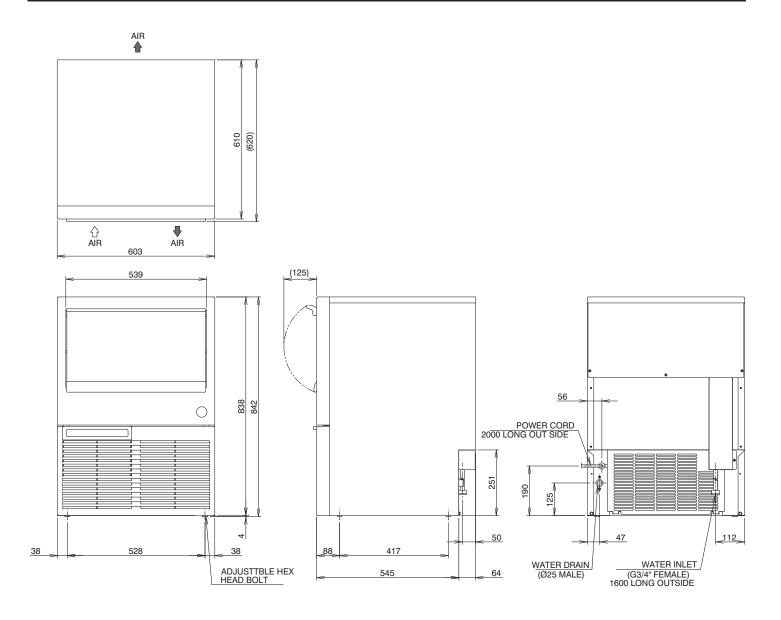

### **Specifications**

| Specification                           | KM-50A                            |
|-----------------------------------------|-----------------------------------|
| Dimensions W x D x H (mm)               | 603 x 610 x 842                   |
| AC Supply Voltage                       | 1 Phase 220 - 240V / 50Hz         |
| Electric Consumption (AT.32°C, WT.21°C) | 303W                              |
| Insulation Foam Blowing Agent           | Cyclopentane/CFC Free/ODP:o/GWP:3 |
| Heat Rejection (AT.32°C, WT.21°C)       | 920W                              |
| Refrigerant Charge                      | R134a                             |

Full CAD specification drawings available on website

| Operation Requirements                                     |  |
|------------------------------------------------------------|--|
| Ambient Temperature: 1 - 40°C                              |  |
| Water Supply Temperature: 5 - 35°C                         |  |
| Water Supply Pressure: 0,7 - 7,8 bar (0,07 - 0,78MPa)      |  |
| Voltage Range: 198 - 254V                                  |  |
| Accessories                                                |  |
| Instruction Manual, Scoop, Adjustable Bolt,<br>Outlet Hose |  |