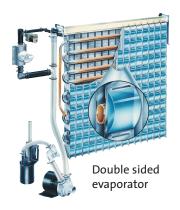

## **Product Description**

The KM-50A is a compact self-contained ice maker which produces clear, crescent shaped ice.

- Includes a double-sided stainless steel evaporator, which requires fewer cycles to produce a full bin of ice, thereby reducing energy consumption.
- Cubes produced are crystal clear as only the purest water molecules will freeze on to the evaporator.
- CycleSaver® design allows KM machines to produce more ice, using less energy, while cycling 1/2 as many times as the competition.
- EverCheck™ Control Board with audible alarm and diagnostic features, designed to assist service technicians in diagnosing problems.
- An easily cleanable air filter allows users to carry out a routine cleaning schedule themselves, extending the life expectancy of the ice maker.
- Cold and wet areas are insulated and separated from electrical and heat producing components. These design features improve the reliability, sanitation and reduce maintenance and service cost.